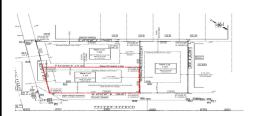

### **COMMENTS**

Unique opportunity on a popular beach block in Wildwood Crest! Currently the Ala Kai II Motel, this property can accommodate 3 single family homes each sitting on larger sized lots, pending a subdivision approval. Proposed lot size of this lot will be (lot 1.01) 45.7x103. This corner property will have water views, be a short stroll to the beach entrance, and room for a p...

### COMMENTS

Unique opportunity on a popular beach block in Wildwood Crest! Currently the Ala Kai II Motel, this property can accommodate 3 single family homes each sitting on larger sized lots, pending a subdivision approval. Proposed lot size of this lot will be (lot 1.01) 45.7x103. This corner property will have water views, be a short stroll to the beach entrance, and room for a p...