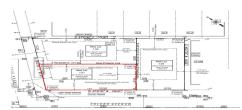

### **COMMENTS**

Unique opportunity on a popular beach block in Wildwood Crest! Currently the Ala Kai II Motel, this property can accommodate 3 single family homes each sitting on larger sized lots, pending a subdivision approval. Proposed lot size of this lot will be (lot 1.01) 45.7x103. This corner property will have water views, be a short stroll to the beach entrance, and room for a p...

### COMMENTS

Unique opportunity on a popular beach block in Wildwood Crest! Currently the Ala Kai II Motel, this property can accommodate 3 single family homes each sitting on larger sized lots, pending a subdivision approval. Proposed lot size of this lot will be (lot 1.01) 45.7x103. This corner property will have water views, be a short stroll to the beach entrance, and room for a p...