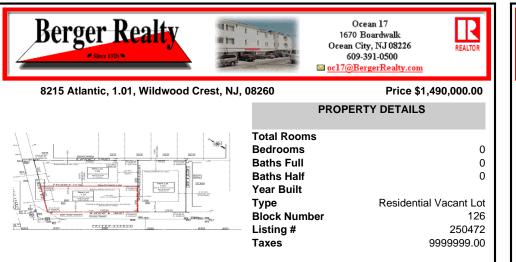

## COMMENTS

Unique opportunity on a popular beach block in Wildwood Crest! Currently the Ala Kai II Motel, this property can accommodate 3 single family homes each sitting on larger sized lots, pending a subdivision approval. Proposed lot size of this lot will be (lot 1.01) 45.7x103. This corner property will have water views, be a short stroll to the beach entrance, and room for a p...