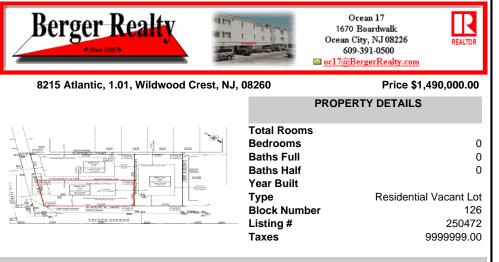

## COMMENTS

Unique opportunity on a popular beach block in Wildwood Crest! Currently the Ala Kai II Motel, this property can accommodate 3 single family homes each sitting on larger sized lots, pending a subdivision approval. Proposed lot size of this lot will be (lot 1.01) 45.7x103. This corner property will have water views, be a short stroll to the beach entrance, and room for a p...