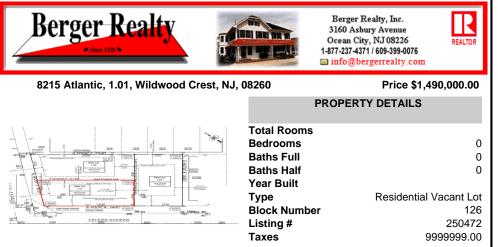

## COMMENTS

Unique opportunity on a popular beach block in Wildwood Crest! Currently the Ala Kai II Motel, this property can accommodate 3 single family homes each sitting on larger sized lots, pending a subdivision approval. Proposed lot size of this lot will be (lot 1.01) 45.7x103. This corner property will have water views, be a short stroll to the beach entrance, and room for a p...