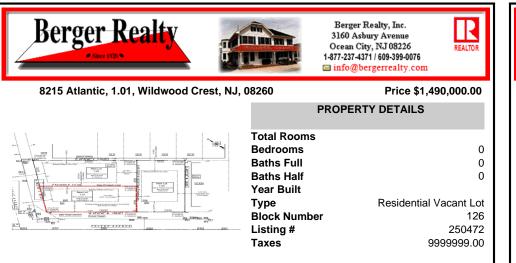

## COMMENTS

Unique opportunity on a popular beach block in Wildwood Crest! Currently the Ala Kai II Motel, this property can accommodate 3 single family homes each sitting on larger sized lots, pending a subdivision approval. Proposed lot size of this lot will be (lot 1.01) 45.7x103. This corner property will have water views, be a short stroll to the beach entrance, and room for a p...