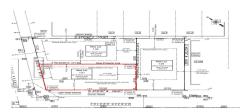

## **PROPERTY DETAILS**

| Total Rooms  |                        |
|--------------|------------------------|
| Bedrooms     | 0                      |
| Baths Full   | 0                      |
| Baths Half   | 0                      |
| Year Built   |                        |
| Туре         | Residential Vacant Lot |
| Block Number | 126                    |
| Listing #    | 250472                 |

## **COMMENTS**

Unique opportunity on a popular beach block in Wildwood Crest! Currently the Ala Kai II Motel, this property can accommodate 3 single family homes each sitting on larger sized lots, pending a subdivision approval. Proposed lot size of this lot will be (lot 1.01) 45.7x103. This corner property will have water views, be a short stroll to the beach entrance, and room for a p...

# PROPERTY DETAILS

 Total Rooms

 Bedrooms
 0

 Baths Full
 0

 Baths Half
 0

Year Built

 Type
 Residential Vacant Lot

 Block Number
 126

 Listing #
 250472

 Taxes
 9999999.00

## COMMENTS

Unique opportunity on a popular beach block in Wildwood Crest! Currently the Ala Kai II Motel, this property can accommodate 3 single family homes each sitting on larger sized lots, pending a subdivision approval. Proposed lot size of this lot will be (lot 1.01) 45.7x103. This corner property will have water views, be a short stroll to the beach entrance, and room for a p...