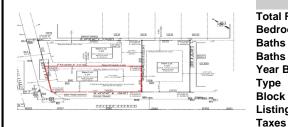

## **PROPERTY DETAILS**

| Total Rooms  |                        |
|--------------|------------------------|
| Bedrooms     | 0                      |
| Baths Full   | 0                      |
| Baths Half   | 0                      |
| Year Built   |                        |
| Туре         | Residential Vacant Lot |
| Block Number | 126                    |
| Listing #    | 250472                 |

## **COMMENTS**

Unique opportunity on a popular beach block in Wildwood Crest! Currently the Ala Kai II Motel, this property can accommodate 3 single family homes each sitting on larger sized lots, pending a subdivision approval. Proposed lot size of this lot will be (lot 1.01) 45.7x103. This corner property will have water views, be a short stroll to the beach entrance, and room for a p...

# PROPERTY DETAILS

 Total Rooms

 Bedrooms
 0

 Baths Full
 0

 Baths Half
 0

Year Built

 Type
 Residential Vacant Lot

 Block Number
 126

 Listing #
 250472

 Taxes
 9999999.00

## COMMENTS

Unique opportunity on a popular beach block in Wildwood Crest! Currently the Ala Kai II Motel, this property can accommodate 3 single family homes each sitting on larger sized lots, pending a subdivision approval. Proposed lot size of this lot will be (lot 1.01) 45.7x103. This corner property will have water views, be a short stroll to the beach entrance, and room for a p...