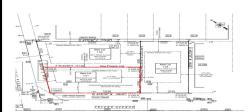

## **COMMENTS**

Unique opportunity on a popular beach block in Wildwood Crest! Currently the Ala Kai II Motel, this property can accommodate 3 single family homes each sitting on larger sized lots, pending a subdivision approval. Proposed lot size of this lot will be (lot 1.01) 45.7x103. This corner property will have water views, be a short stroll to the beach entrance, and room for a p...

## COMMENTS

Unique opportunity on a popular beach block in Wildwood Crest! Currently the Ala Kai II Motel, this property can accommodate 3 single family homes each sitting on larger sized lots, pending a subdivision approval. Proposed lot size of this lot will be (lot 1.01) 45.7x103. This corner property will have water views, be a short stroll to the beach entrance, and room for a p...