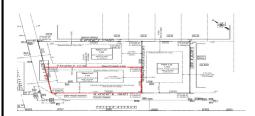

# **COMMENTS**

Unique opportunity on a popular beach block in Wildwood Crest! Currently the Ala Kai II Motel, this property can accommodate 3 single family homes each sitting on larger sized lots, pending a subdivision approval. Proposed lot size of this lot will be (lot 1.01) 45.7x103. This corner property will have water views, be a short stroll to the beach entrance, and room for a p...

### PROPERTY FEATURES