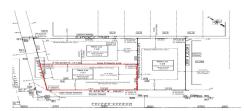

# COMMENTS

Unique opportunity on a popular beach block in Wildwood Crest! Currently the Ala Kai II Motel, this property can accommodate 3 single family homes each sitting on larger sized lots, pending a subdivision approval. Proposed lot size of this lot will be (lot 1.01) 45.7x103. This corner property will have water views, be a short stroll to the beach entrance, and room for a p...

### **PROPERTY FEATURES**