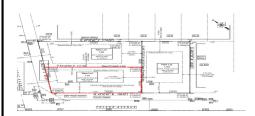

# **COMMENTS**

Unique opportunity on a popular beach block in Wildwood Crest! Currently the Ala Kai II Motel, this property can accommodate 3 single family homes each sitting on larger sized lots, pending a subdivision approval. Proposed lot size of this lot will be (lot 1.01) 45.7x103. This corner property will have water views, be a short stroll to the beach entrance, and room for a p...

## **PROPERTY FEATURES**