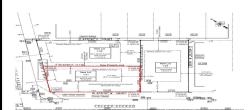

# COMMENTS

Unique opportunity on a popular beach block in Wildwood Crest! Currently the Ala Kai II Motel, this property can accommodate 3 single family homes each sitting on larger sized lots, pending a subdivision approval. Proposed lot size of this lot will be (lot 1.01) 45.7x103. This corner property will have water views, be a short stroll to the beach entrance, and room for a p...

## **PROPERTY FEATURES**