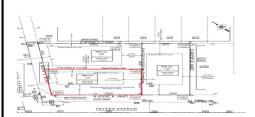

## **COMMENTS**

Unique opportunity on a popular beach block in Wildwood Crest! Currently the Ala Kai II Motel, this property can accommodate 3 single family homes each sitting on larger sized lots, pending a subdivision approval. Proposed lot size of this lot will be (lot 1.01) 45.7x103. This corner property will have water views, be a short stroll to the beach entrance, and room for a

## COMMENTS

Unique opportunity on a popular beach block in Wildwood Crest! Currently the Ala Kai II Motel, this property can accommodate 3 single family homes each sitting on larger sized lots, pending a subdivision approval. Proposed lot size of this lot will be (lot 1.01) 45.7x103. This corner property will have water views, be a short stroll to the beach entrance, and room for a p...