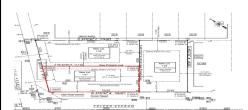

## **COMMENTS**

Unique opportunity on a popular beach block in Wildwood Crest! Currently the Ala Kai II Motel, this property can accommodate 3 single family homes each sitting on larger sized lots, pending a subdivision approval. Proposed lot size of this lot will be (lot 1.01) 45.7x103. This corner property will have water views, be a short stroll to the beach entrance, and room for a

## COMMENTS

Unique opportunity on a popular beach block in Wildwood Crest! Currently the Ala Kai II Motel, this property can accommodate 3 single family homes each sitting on larger sized lots, pending a subdivision approval. Proposed lot size of this lot will be (lot 1.01) 45.7x103. This corner property will have water views, be a short stroll to the beach entrance, and room for a p...