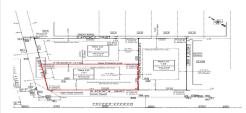

## **COMMENTS**

Unique opportunity on a popular beach block in Wildwood Crest! Currently the Ala Kai II Motel, this property can accommodate 3 single family homes each sitting on larger sized lots, pending a subdivision approval. Proposed lot size of this lot will be (lot 1.01) 45.7x103. This corner property will have water views, be a short stroll to the beach entrance, and room for a p...

## COMMENTS

Unique opportunity on a popular beach block in Wildwood Crest! Currently the Ala Kai II Motel, this property can accommodate 3 single family homes each sitting on larger sized lots, pending a subdivision approval. Proposed lot size of this lot will be (lot 1.01) 45.7x103. This corner property will have water views, be a short stroll to the beach entrance, and room for a p...