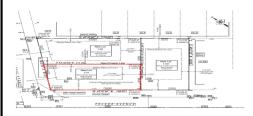

## **COMMENTS**

Unique opportunity on a popular beach block in Wildwood Crest! Currently the Ala Kai II Motel, this property can accommodate 3 single family homes each sitting on larger sized lots, pending a subdivision approval. Proposed lot size of this lot will be (lot 1.01) 45.7x103. This corner property will have water views, be a short stroll to the beach entrance, and room for a p...

## COMMENTS

Unique opportunity on a popular beach block in Wildwood Crest! Currently the Ala Kai II Motel, this property can accommodate 3 single family homes each sitting on larger sized lots, pending a subdivision approval. Proposed lot size of this lot will be (lot 1.01) 45.7x103. This corner property will have water views, be a short stroll to the beach entrance, and room for a p...