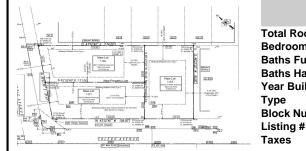

## **COMMENTS**

Taxes

Excellent opportunity on a popular beach block in Wildwood Crest! Currently the Ala Kai II Motel, this property can accommodate 3 single family homes each sitting on larger sized lots, pending a subdivision approval. Proposed lot sizes of each lots will be- lot 1.03 55x90, lot 1.02 45.71x111, and lot 1.01 45.7x103. Each with water views, a short stroll to the beach entranc...

## COMMENTS

Excellent opportunity on a popular beach block in Wildwood Crest! Currently the Ala Kai II Motel, this property can accommodate 3 single family homes each sitting on larger sized lots, pending a subdivision approval. Proposed lot sizes of each lots will be- lot 1.03 55x90, lot 1.02 45.71x111, and lot 1.01 45.7x103. Each with water views, a short stroll to the beach entranc...