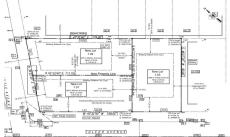

# **COMMENTS**

Taxes

Excellent opportunity on a popular beach block in Wildwood Crest! Currently the Ala Kai II Motel, this property can accommodate 3 single family homes each sitting on larger sized lots, pending a subdivision approval. Proposed lot sizes of each lots will be- lot 1.03 55x90, lot 1.02 45.71x111, and lot 1.01 45.7x103. Each with water views, a short stroll to the beach entranc...

# COMMENTS

Excellent opportunity on a popular beach block in Wildwood Crest! Currently the Ala Kai II Motel, this property can accommodate 3 single family homes each sitting on larger sized lots, pending a subdivision approval. Proposed lot sizes of each lots will be- lot 1.03 55x90, lot 1.02 45.71x111, and lot 1.01 45.7x103. Each with water views, a short stroll to the beach entranc...