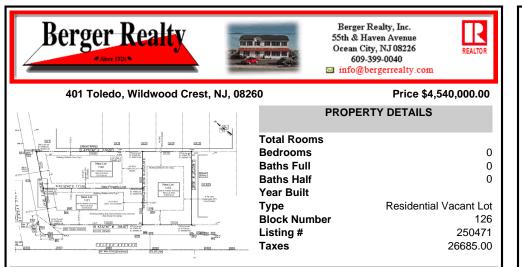

## COMMENTS

Excellent opportunity on a popular beach block in Wildwood Crest! Currently the Ala Kai II Motel, this property can accommodate 3 single family homes each sitting on larger sized lots, pending a subdivision approval. Proposed lot sizes of each lots will be- lot 1.03 55x90, lot 1.02 45.71x111, and lot 1.01 45.7x103. Each with water views, a short stroll to the beach entranc...

# COMMENTS

Excellent opportunity on a popular beach block in Wildwood Crest! Currently the Ala Kai II Motel, this property can accommodate 3 single family homes each sitting on larger sized lots, pending a subdivision approval. Proposed lot sizes of each lots will be- lot 1.03 55x90, lot 1.02 45.71x111, and lot 1.01 45.7x103. Each with water views, a short stroll to the beach entranc...