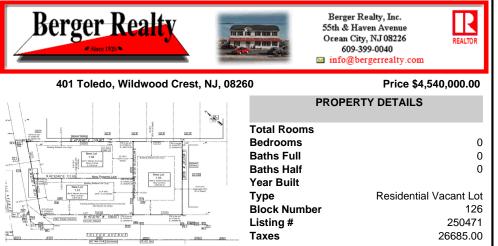

## COMMENTS

Excellent opportunity on a popular beach block in Wildwood Crest! Currently the Ala Kai II Motel, this property can accommodate 3 single family homes each sitting on larger sized lots, pending a subdivision approval. Proposed lot sizes of each lots will be- lot 1.03 55x90, lot 1.02 45.71x111, and lot 1.01 45.7x103. Each with water views, a short stroll to the beach entranc...

# COMMENTS

Excellent opportunity on a popular beach block in Wildwood Crest! Currently the Ala Kai II Motel, this property can accommodate 3 single family homes each sitting on larger sized lots, pending a subdivision approval. Proposed lot sizes of each lots will be- lot 1.03 55x90, lot 1.02 45.71x111, and lot 1.01 45.7x103. Each with water views, a short stroll to the beach entranc...