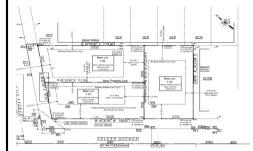

# COMMENTS

Excellent opportunity on a popular beach block in Wildwood Crest! Currently the Ala Kai II Motel, this property can accommodate 3 single family homes each sitting on larger sized lots, pending a subdivision approval. Proposed lot sizes of each lots will be- lot 1.03 55x90, lot 1.02 45.71x111, and lot 1.01 45.7x103. Each with water views, a short stroll to the beach entranc...

## PROPERTY FEATURES