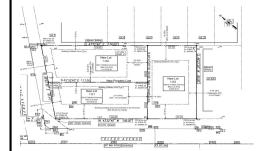

# **COMMENTS**

Excellent opportunity on a popular beach block in Wildwood Crest! Currently the Ala Kai II Motel, this property can accommodate 3 single family homes each sitting on larger sized lots, pending a subdivision approval. Proposed lot sizes of each lots will be- lot 1.03 55x90, lot 1.02 45.71x111, and lot 1.01 45.7x103. Each with water views, a short stroll to the beach entranc...

## PROPERTY FEATURES