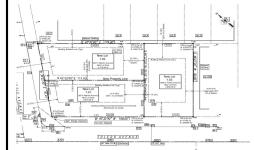

# **COMMENTS**

Excellent opportunity on a popular beach block in Wildwood Crest! Currently the Ala Kai II Motel, this property can accommodate 3 single family homes each sitting on larger sized lots, pending a subdivision approval. Proposed lot sizes of each lots will be- lot 1.03 55x90, lot 1.02 45.71x111, and lot 1.01 45.7x103. Each with water views, a short stroll to the beach entranc...

# COMMENTS

Excellent opportunity on a popular beach block in Wildwood Crest! Currently the Ala Kai II Motel, this property can accommodate 3 single family homes each sitting on larger sized lots, pending a subdivision approval. Proposed lot sizes of each lots will be- lot 1.03 55x90, lot 1.02 45.71x111, and lot 1.01 45.7x103. Each with water views, a short stroll to the beach entranc...