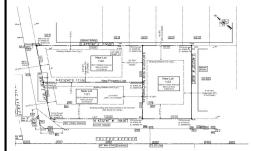

# **COMMENTS**

Excellent opportunity on a popular beach block in Wildwood Crest! Currently the Ala Kai II Motel, this property can accommodate 3 single family homes each sitting on larger sized lots, pending a subdivision approval. Proposed lot sizes of each lots will be- lot 1.03 55x90, lot 1.02 45.71x111, and lot 1.01 45.7x103. Each with water views, a short stroll to the beach entranc...

# COMMENTS

Excellent opportunity on a popular beach block in Wildwood Crest! Currently the Ala Kai II Motel, this property can accommodate 3 single family homes each sitting on larger sized lots, pending a subdivision approval. Proposed lot sizes of each lots will be- lot 1.03 55x90, lot 1.02 45.71x111, and lot 1.01 45.7x103. Each with water views, a short stroll to the beach entranc...