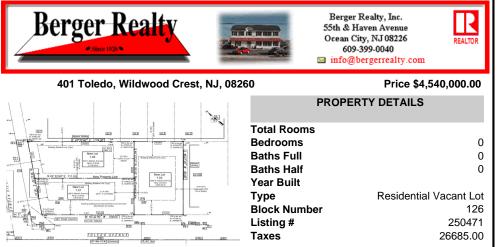

### COMMENTS

Excellent opportunity on a popular beach block in Wildwood Crest! Currently the Ala Kai II Motel, this property can accommodate 3 single family homes each sitting on larger sized lots, pending a subdivision approval. Proposed lot sizes of each lots will be- lot 1.03 55x90, lot 1.02 45.71x111, and lot 1.01 45.7x103. Each with water views, a short stroll to the beach entranc...

## COMMENTS

Excellent opportunity on a popular beach block in Wildwood Crest! Currently the Ala Kai II Motel, this property can accommodate 3 single family homes each sitting on larger sized lots, pending a subdivision approval. Proposed lot sizes of each lots will be- lot 1.03 55x90, lot 1.02 45.71x111, and lot 1.01 45.7x103. Each with water views, a short stroll to the beach entranc...