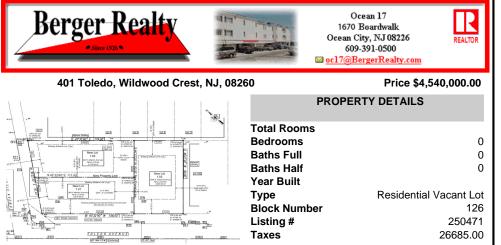

### COMMENTS

Excellent opportunity on a popular beach block in Wildwood Crest! Currently the Ala Kai II Motel, this property can accommodate 3 single family homes each sitting on larger sized lots, pending a subdivision approval. Proposed lot sizes of each lots will be- lot 1.03 55x90, lot 1.02 45.71x111, and lot 1.01 45.7x103. Each with water views, a short stroll to the beach entranc...

## COMMENTS

Excellent opportunity on a popular beach block in Wildwood Crest! Currently the Ala Kai II Motel, this property can accommodate 3 single family homes each sitting on larger sized lots, pending a subdivision approval. Proposed lot sizes of each lots will be- lot 1.03 55x90, lot 1.02 45.71x111, and lot 1.01 45.7x103. Each with water views, a short stroll to the beach entranc...