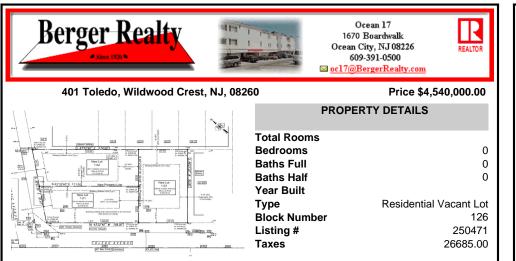

## COMMENTS

Excellent opportunity on a popular beach block in Wildwood Crest! Currently the Ala Kai II Motel, this property can accommodate 3 single family homes each sitting on larger sized lots, pending a subdivision approval. Proposed lot sizes of each lots will be- lot 1.03 55x90, lot 1.02 45.71x111, and lot 1.01 45.7x103. Each with water views, a short stroll to the beach entranc...