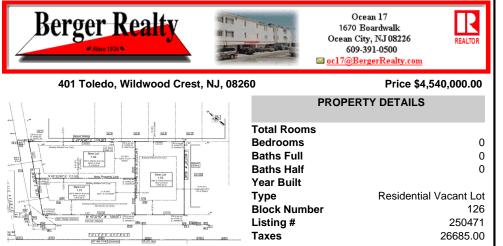

## COMMENTS

Excellent opportunity on a popular beach block in Wildwood Crest! Currently the Ala Kai II Motel, this property can accommodate 3 single family homes each sitting on larger sized lots, pending a subdivision approval. Proposed lot sizes of each lots will be- lot 1.03 55x90, lot 1.02 45.71x111, and lot 1.01 45.7x103. Each with water views, a short stroll to the beach entranc...