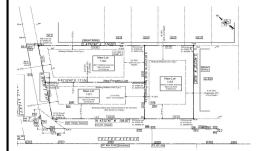

# **COMMENTS**

Taxes

Excellent opportunity on a popular beach block in Wildwood Crest! Currently the Ala Kai II Motel, this property can accommodate 3 single family homes each sitting on larger sized lots, pending a subdivision approval. Proposed lot sizes of each lots will be- lot 1.03 55x90, lot 1.02 45.71x111, and lot 1.01 45.7x103. Each with water views, a short stroll to the beach entranc...

# COMMENTS

Excellent opportunity on a popular beach block in Wildwood Crest! Currently the Ala Kai II Motel, this property can accommodate 3 single family homes each sitting on larger sized lots, pending a subdivision approval. Proposed lot sizes of each lots will be- lot 1.03 55x90, lot 1.02 45.71x111, and lot 1.01 45.7x103. Each with water views, a short stroll to the beach entranc...