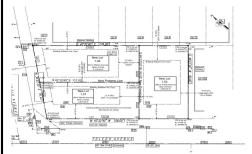

# **COMMENTS**

Taxes

Excellent opportunity on a popular beach block in Wildwood Crest! Currently the Ala Kai II Motel, this property can accommodate 3 single family homes each sitting on larger sized lots, pending a subdivision approval. Proposed lot sizes of each lots will be- lot 1.03 55x90, lot 1.02 45.71x111, and lot 1.01 45.7x103. Each with water views, a short stroll to the beach entranc...

# COMMENTS

Excellent opportunity on a popular beach block in Wildwood Crest! Currently the Ala Kai II Motel, this property can accommodate 3 single family homes each sitting on larger sized lots, pending a subdivision approval. Proposed lot sizes of each lots will be- lot 1.03 55x90, lot 1.02 45.71x111, and lot 1.01 45.7x103. Each with water views, a short stroll to the beach entranc...