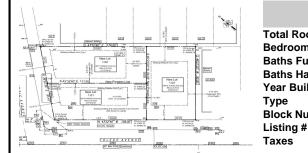

# **COMMENTS**

Taxes

Excellent opportunity on a popular beach block in Wildwood Crest! Currently the Ala Kai II Motel, this property can accommodate 3 single family homes each sitting on larger sized lots, pending a subdivision approval. Proposed lot sizes of each lots will be- lot 1.03 55x90, lot 1.02 45.71x111, and lot 1.01 45.7x103. Each with water views, a short stroll to the beach entranc...

# COMMENTS

Excellent opportunity on a popular beach block in Wildwood Crest! Currently the Ala Kai II Motel, this property can accommodate 3 single family homes each sitting on larger sized lots, pending a subdivision approval. Proposed lot sizes of each lots will be- lot 1.03 55x90, lot 1.02 45.71x111, and lot 1.01 45.7x103. Each with water views, a short stroll to the beach entranc...