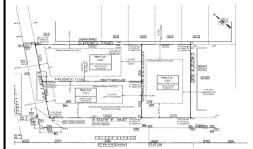

# **COMMENTS**

Taxes

Excellent opportunity on a popular beach block in Wildwood Crest! Currently the Ala Kai II Motel, this property can accommodate 3 single family homes each sitting on larger sized lots, pending a subdivision approval. Proposed lot sizes of each lots will be- lot 1.03 55x90, lot 1.02 45.71x111, and lot 1.01 45.7x103. Each with water views, a short stroll to the beach entranc...

# COMMENTS

Excellent opportunity on a popular beach block in Wildwood Crest! Currently the Ala Kai II Motel, this property can accommodate 3 single family homes each sitting on larger sized lots, pending a subdivision approval. Proposed lot sizes of each lots will be- lot 1.03 55x90, lot 1.02 45.71x111, and lot 1.01 45.7x103. Each with water views, a short stroll to the beach entranc...