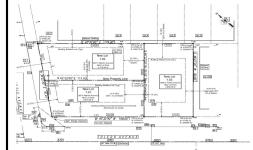

## **COMMENTS**

Taxes

Excellent opportunity on a popular beach block in Wildwood Crest! Currently the Ala Kai II Motel, this property can accommodate 3 single family homes each sitting on larger sized lots, pending a subdivision approval. Proposed lot sizes of each lots will be- lot 1.03 55x90, lot 1.02 45.71x111, and lot 1.01 45.7x103. Each with water views, a short stroll to the beach entranc...

## COMMENTS

Excellent opportunity on a popular beach block in Wildwood Crest! Currently the Ala Kai II Motel, this property can accommodate 3 single family homes each sitting on larger sized lots, pending a subdivision approval. Proposed lot sizes of each lots will be- lot 1.03 55x90, lot 1.02 45.71x111, and lot 1.01 45.7x103. Each with water views, a short stroll to the beach entranc...