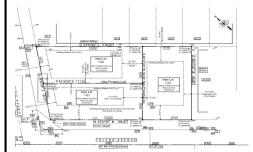

## **COMMENTS**

Taxes

Excellent opportunity on a popular beach block in Wildwood Crest! Currently the Ala Kai II Motel, this property can accommodate 3 single family homes each sitting on larger sized lots, pending a subdivision approval. Proposed lot sizes of each lots will be- lot 1.03 55x90, lot 1.02 45.71x111, and lot 1.01 45.7x103. Each with water views, a short stroll to the beach entranc...

## COMMENTS

Excellent opportunity on a popular beach block in Wildwood Crest! Currently the Ala Kai II Motel, this property can accommodate 3 single family homes each sitting on larger sized lots, pending a subdivision approval. Proposed lot sizes of each lots will be- lot 1.03 55x90, lot 1.02 45.71x111, and lot 1.01 45.7x103. Each with water views, a short stroll to the beach entranc...