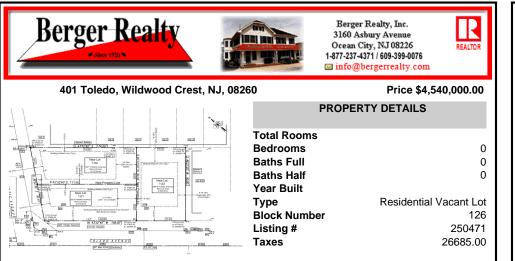

## COMMENTS

Excellent opportunity on a popular beach block in Wildwood Crest! Currently the Ala Kai II Motel, this property can accommodate 3 single family homes each sitting on larger sized lots, pending a subdivision approval. Proposed lot sizes of each lots will be- lot 1.03 55x90, lot 1.02 45.71x111, and lot 1.01 45.7x103. Each with water views, a short stroll to the beach entranc...