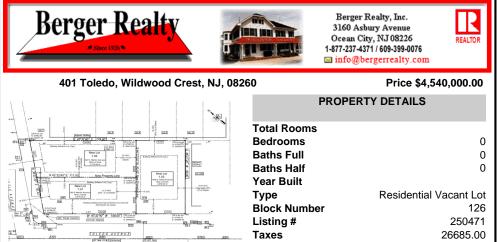

## COMMENTS

Excellent opportunity on a popular beach block in Wildwood Crest! Currently the Ala Kai II Motel, this property can accommodate 3 single family homes each sitting on larger sized lots, pending a subdivision approval. Proposed lot sizes of each lots will be- lot 1.03 55x90, lot 1.02 45.71x111, and lot 1.01 45.7x103. Each with water views, a short stroll to the beach entranc...