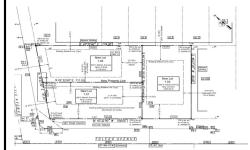

# **COMMENTS**

Excellent opportunity on a popular beach block in Wildwood Crest! Currently the Ala Kai II Motel, this property can accommodate 3 single family homes each sitting on larger sized lots, pending a subdivision approval. Proposed lot sizes of each lots will be- lot 1.03 55x90, lot 1.02 45.71x111, and lot 1.01 45.7x103. Each with water views, a short stroll to the beach entranc...

# COMMENTS

Excellent opportunity on a popular beach block in Wildwood Crest! Currently the Ala Kai II Motel, this property can accommodate 3 single family homes each sitting on larger sized lots, pending a subdivision approval. Proposed lot sizes of each lots will be- lot 1.03 55x90, lot 1.02 45.71x111, and lot 1.01 45.7x103. Each with water views, a short stroll to the beach entranc...