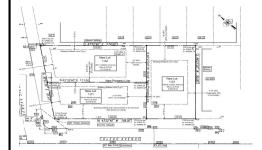

# **COMMENTS**

Excellent opportunity on a popular beach block in Wildwood Crest! Currently the Ala Kai II Motel, this property can accommodate 3 single family homes each sitting on larger sized lots, pending a subdivision approval. Proposed lot sizes of each lots will be- lot 1.03 55x90, lot 1.02 45.71x111, and lot 1.01 45.7x103. Each with water views, a short stroll to the beach entranc...

# COMMENTS

Excellent opportunity on a popular beach block in Wildwood Crest! Currently the Ala Kai II Motel, this property can accommodate 3 single family homes each sitting on larger sized lots, pending a subdivision approval. Proposed lot sizes of each lots will be- lot 1.03 55x90, lot 1.02 45.71x111, and lot 1.01 45.7x103. Each with water views, a short stroll to the beach entranc...