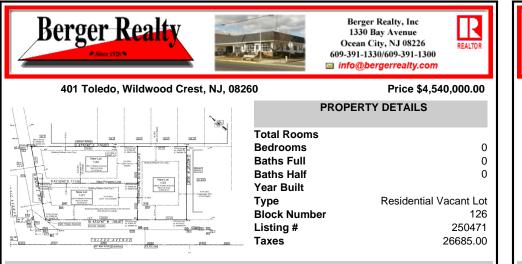

## COMMENTS

Excellent opportunity on a popular beach block in Wildwood Crest! Currently the Ala Kai II Motel, this property can accommodate 3 single family homes each sitting on larger sized lots, pending a subdivision approval. Proposed lot sizes of each lots will be- lot 1.03 55x90, lot 1.02 45.71x111, and lot 1.01 45.7x103. Each with water views, a short stroll to the beach entranc...