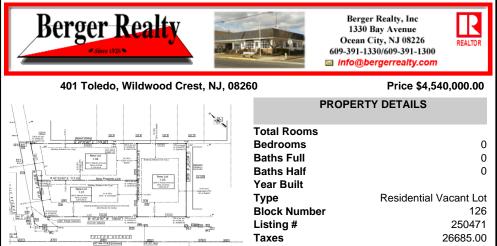

## COMMENTS

Excellent opportunity on a popular beach block in Wildwood Crest! Currently the Ala Kai II Motel, this property can accommodate 3 single family homes each sitting on larger sized lots, pending a subdivision approval. Proposed lot sizes of each lots will be- lot 1.03 55x90, lot 1.02 45.71x111, and lot 1.01 45.7x103. Each with water views, a short stroll to the beach entranc...