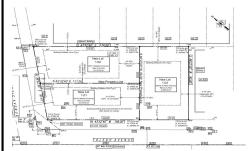

### **COMMENTS**

Excellent opportunity on a popular beach block in Wildwood Crest! Currently the Ala Kai II Motel, this property can accommodate 3 single family homes each sitting on larger sized lots, pending a subdivision approval. Proposed lot sizes of each lots will be- lot 1.03 55x90, lot 1.02 45.71x111, and lot 1.01 45.7x103. Each with water views, a short stroll to the beach entranc...

## COMMENTS

Listing #

**Taxes** 

Excellent opportunity on a popular beach block in Wildwood Crest! Currently the Ala Kai II Motel, this property can accommodate 3 single family homes each sitting on larger sized lots, pending a subdivision approval. Proposed lot sizes of each lots will be- lot 1.03 55x90, lot 1.02 45.71x111, and lot 1.01 45.7x103. Each with water views, a short stroll to the beach entranc...