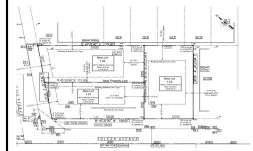

### **COMMENTS**

Excellent opportunity on a popular beach block in Wildwood Crest! Currently the Ala Kai II Motel, this property can accommodate 3 single family homes each sitting on larger sized lots, pending a subdivision approval. Proposed lot sizes of each lots will be- lot 1.03 55x90, lot 1.02 45.71x111, and lot 1.01 45.7x103. Each with water views, a short stroll to the beach entranc...

## COMMENTS

Listing #

**Taxes** 

Excellent opportunity on a popular beach block in Wildwood Crest! Currently the Ala Kai II Motel, this property can accommodate 3 single family homes each sitting on larger sized lots, pending a subdivision approval. Proposed lot sizes of each lots will be- lot 1.03 55x90, lot 1.02 45.71x111, and lot 1.01 45.7x103. Each with water views, a short stroll to the beach entranc...