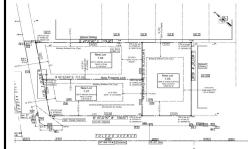

## **COMMENTS**

Excellent opportunity on a popular beach block in Wildwood Crest! Currently the Ala Kai II Motel, this property can accommodate 3 single family homes each sitting on larger sized lots, pending a subdivision approval. Proposed lot sizes of each lots will be- lot 1.03 55x90, lot 1.02 45.71x111, and lot 1.01 45.7x103. Each with water views, a short stroll to the beach entranc...

## COMMENTS

Excellent opportunity on a popular beach block in Wildwood Crest! Currently the Ala Kai II Motel, this property can accommodate 3 single family homes each sitting on larger sized lots, pending a subdivision approval. Proposed lot sizes of each lots will be- lot 1.03 55x90, lot 1.02 45.71x111, and lot 1.01 45.7x103. Each with water views, a short stroll to the beach entranc...