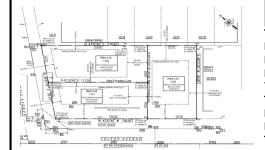

## **COMMENTS**

Excellent opportunity on a popular beach block in Wildwood Crest! Currently the Ala Kai II Motel, this property can accommodate 3 single family homes each sitting on larger sized lots, pending a subdivision approval. Proposed lot sizes of each lots will be- lot 1.03 55x90, lot 1.02 45.71x111, and lot 1.01 45.7x103. Each with water views, a short stroll to the beach entranc...

## COMMENTS

Excellent opportunity on a popular beach block in Wildwood Crest! Currently the Ala Kai II Motel, this property can accommodate 3 single family homes each sitting on larger sized lots, pending a subdivision approval. Proposed lot sizes of each lots will be- lot 1.03 55x90, lot 1.02 45.71x111, and lot 1.01 45.7x103. Each with water views, a short stroll to the beach entranc...