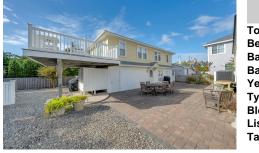

## COMMENTS

This Stone Harbor gem is truly special! Approximately 300 feet to the beach, 4 blocks to 96th Street and 3 blocks to a new playground, tennis courts, and basketball court makes the location second to none. A perfect walk/bike everywhere location, with private off-street parking. Located on the 2nd floor in the 3 unit back building. No other units above or directly adjacent ...