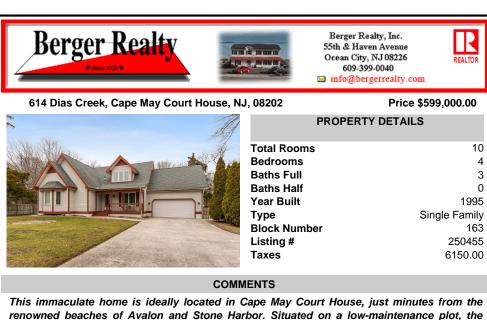

## COMMENTS

This immaculate home is ideally located in Cape May Court House, just minutes from the renowned beaches of Avalon and Stone Harbor. Situated on a low-maintenance plot, the property boasts a large front yard and an expansive, cleared rear yard with potential for future expansion. Mature landscaping enhances both privacy and curb appeal. The paved driveway, with a convenient...