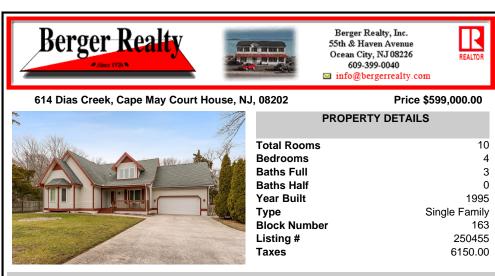

## COMMENTS

This immaculate home is ideally located in Cape May Court House, just minutes from the renowned beaches of Avalon and Stone Harbor. Situated on a low-maintenance plot, the property boasts a large front yard and an expansive, cleared rear yard with potential for future expansion. Mature landscaping enhances both privacy and curb appeal. The paved driveway, with a convenient...

Scan to see Property page.

Inis immaculate home is ideally located in Cape May Court House, just minutes from the renowned beaches of Avalon and Stone Harbor. Situated on a low-maintenance plot, the property boasts a large front yard and an expansive, cleared rear yard with potential for future expansion. Mature landscaping enhances both privacy and curb appeal. The paved driveway, with a convenient...