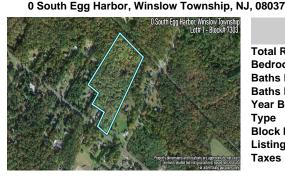

0 South Egg Harbor, Winslow Township, NJ, 08037

## **COMMENTS**

Listing #

Taxes

14 + Acres located in Winslow Twp, Hammonton area in PR1 zoning in a Pinelands Rural Development Area. Rural Residential Zoning permitted uses allow single family on 3.2 acres lots (possible 4 lots) or 1 Acre cluster development, agriculture, forestry, roadside retail and service.. Sale is as is where is seller makes no representation to the feasibility of subdividing

## COMMENTS

14 + Acres located in Winslow Twp, Hammonton area in PR1 zoning in a Pinelands Rural Development Area. Rural Residential Zoning permitted uses allow single family on 3.2 acres lots (possible 4 lots) or 1 Acre cluster development, agriculture, forestry, roadside retail and service.. Sale is as is where is seller makes no representation to the feasibility of subdividing th...