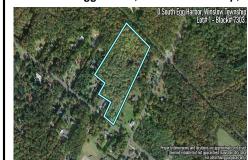

## **COMMENTS**

Listing #

Taxes

14 + Acres located in Winslow Twp, Hammonton area in PR1 zoning in a Pinelands Rural Development Area. Rural Residential Zoning permitted uses allow single family on 3.2 acres lots (possible 4 lots) or 1 Acre cluster development, agriculture, forestry, roadside retail and service.. Sale is as is where is seller makes no representation to the feasibility of subdividing

## COMMENTS

14 + Acres located in Winslow Twp, Hammonton area in PR1 zoning in a Pinelands Rural Development Area. Rural Residential Zoning permitted uses allow single family on 3.2 acres lots (possible 4 lots) or 1 Acre cluster development, agriculture, forestry, roadside retail and service.. Sale is as is where is seller makes no representation to the feasibility of subdividing th...