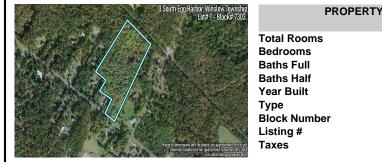

### COMMENTS

14 + Acres located in Winslow Twp, Hammonton area in PR1 zoning in a Pinelands Rural Development Area. Rural Residential Zoning permitted uses allow single family on 3.2 acres lots (possible 4 lots) or 1 Acre cluster development, agriculture, forestry, roadside retail and service,. Sale is as is where is seller makes no representation to the feasibility of subdividing th...

## COMMENTS

14 + Acres located in Winslow Twp, Hammonton area in PR1 zoning in a Pinelands Rural Development Area. Rural Residential Zoning permitted uses allow single family on 3.2 acres lots (possible 4 lots) or 1 Acre cluster development, agriculture, forestry, roadside retail and service,. Sale is as is where is seller makes no representation to the feasibility of subdividing th...