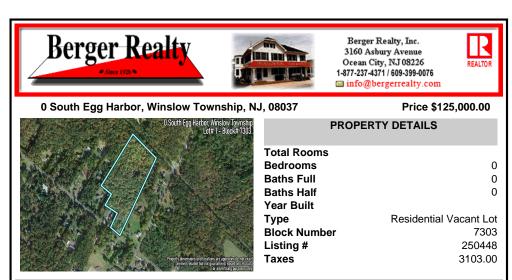

### COMMENTS

14 + Acres located in Winslow Twp, Hammonton area in PR1 zoning in a Pinelands Rural Development Area. Rural Residential Zoning permitted uses allow single family on 3.2 acres lots (possible 4 lots) or 1 Acre cluster development, agriculture, forestry, roadside retail and service,. Sale is as is where is seller makes no representation to the feasibility of subdividing th...

## COMMENTS

14 + Acres located in Winslow Twp, Hammonton area in PR1 zoning in a Pinelands Rural Development Area. Rural Residential Zoning permitted uses allow single family on 3.2 acres lots (possible 4 lots) or 1 Acre cluster development, agriculture, forestry, roadside retail and service,. Sale is as is where is seller makes no representation to the feasibility of subdividing th...