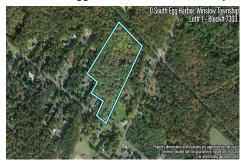

Berger Realty, Inc. 3160 Asbury Avenue Ocean City, NJ 08226 1-877-237-4371/609-399-0076 info@bergerrealty.com

250448

3103.00

0 South Egg Harbor, Winslow Township, NJ, 08037

Price \$125,000.00

# **COMMENTS**

Listing #

Taxes

14 + Acres located in Winslow Twp, Hammonton area in PR1 zoning in a Pinelands Rural Development Area. Rural Residential Zoning permitted uses allow single family on 3.2 acres lots (possible 4 lots) or 1 Acre cluster development, agriculture, forestry, roadside retail and service,. Sale is as is where is seller makes no representation to the feasibility of subdividing th...

PROPERTY DETAILS

0 South Egg Harbor, Winslow Township, NJ, 08037

Price \$125,000.00

Total Rooms
Bedrooms 0
Baths Full 0
Baths Half 0
Year Built
Type Residential Vacant Lot
Block Number 7303

 Listing #
 250448

# COMMENTS

14 + Acres located in Winslow Twp, Hammonton area in PR1 zoning in a Pinelands Rural Development Area. Rural Residential Zoning permitted uses allow single family on 3.2 acres lots (possible 4 lots) or 1 Acre cluster development, agriculture, forestry, roadside retail and service,. Sale is as is where is seller makes no representation to the feasibility of subdividing th...