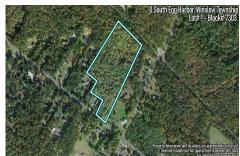

Berger Realty, Inc. 3160 Asbury Avenue Ocean City, NJ 08226 1-877-237-4371/609-399-0076 info@bergerrealty.com

250448

3103.00

0 South Egg Harbor, Winslow Township, NJ, 08037

Price \$125,000.00

# **COMMENTS**

Listing #

Taxes

14 + Acres located in Winslow Twp, Hammonton area in PR1 zoning in a Pinelands Rural Development Area. Rural Residential Zoning permitted uses allow single family on 3.2 acres lots (possible 4 lots) or 1 Acre cluster development, agriculture, forestry, roadside retail and service,. Sale is as is where is seller makes no representation to the feasibility of subdividing th...

PROPERTY DETAILS

0 South Egg Harbor, Winslow Township, NJ, 08037

Price \$125,000.00

Total Rooms
Bedrooms 0
Baths Full 0
Baths Half 0
Year Built
Type Residential Vacant Lot
Block Number 7303

 Listing #
 250448

# COMMENTS

14 + Acres located in Winslow Twp, Hammonton area in PR1 zoning in a Pinelands Rural Development Area. Rural Residential Zoning permitted uses allow single family on 3.2 acres lots (possible 4 lots) or 1 Acre cluster development, agriculture, forestry, roadside retail and service,. Sale is as is where is seller makes no representation to the feasibility of subdividing th...