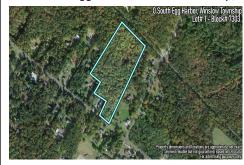

### 0 South Egg Harbor, Winslow Township, NJ, 08037

## **COMMENTS**

Taxes

14 + Acres located in Winslow Twp, Hammonton area in PR1 zoning in a Pinelands Rural Development Area. Rural Residential Zoning permitted uses allow single family on 3.2 acres lots (possible 4 lots) or 1 Acre cluster development, agriculture, forestry, roadside retail and service.. Sale is as is where is seller makes no representation to the feasibility of subdividing