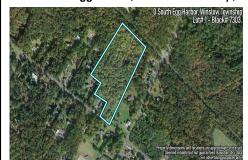

Price \$125,000.00

0 South Egg Harbor, Winslow Township, NJ, 08037

## COMMENTS

14 + Acres located in Winslow Twp, Hammonton area in PR1 zoning in a Pinelands Rural Development Area. Rural Residential Zoning permitted uses allow single family on 3.2 acres lots (possible 4 lots) or 1 Acre cluster development, agriculture, forestry, roadside retail and service.. Sale is as is where is seller makes no representation to the feasibility of subdividing th...