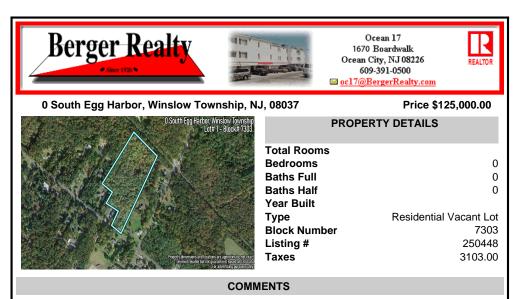

## COMMENTS

14 + Acres located in Winslow Twp, Hammonton area in PR1 zoning in a Pinelands Rural Development Area. Rural Residential Zoning permitted uses allow single family on 3.2 acres lots (possible 4 lots) or 1 Acre cluster development, agriculture, forestry, roadside retail and service.. Sale is as is where is seller makes no representation to the feasibility of subdividing th...