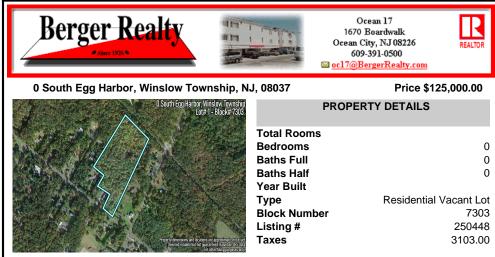

## COMMENTS

14 + Acres located in Winslow Twp, Hammonton area in PR1 zoning in a Pinelands Rural Development Area. Rural Residential Zoning permitted uses allow single family on 3.2 acres lots (possible 4 lots) or 1 Acre cluster development, agriculture, forestry, roadside retail and service.. Sale is as is where is seller makes no representation to the feasibility of subdividing th...