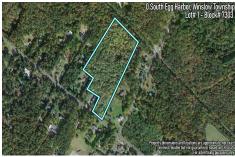

Berger Realty, Inc. 3160 Asbury Avenue Ocean City, NJ 08226 1-877-237-4371 / 609-399-0076 info@bergerrealty.com

3103.00

0 South Egg Harbor, Winslow Township, NJ, 08037

Price \$125,000.00

# **COMMENTS**

Taxes

14 + Acres located in Winslow Twp, Hammonton area in PR1 zoning in a Pinelands Rural Development Area. Rural Residential Zoning permitted uses allow single family on 3.2 acres lots (possible 4 lots) or 1 Acre cluster development, agriculture, forestry, roadside retail and service.. Sale is as is where is seller makes no representation to the feasibility of subdividing