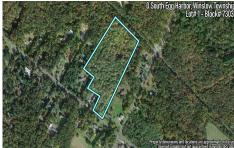

0

7303

250448

3103.00

Price \$125,000.00

0 South Egg Harbor, Winslow Township, NJ, 08037

PROPERTY DETAILS

**Total Rooms Bedrooms Baths Full Baths Half** Year Built Type Residential Vacant Lot **Block Number** Listing #

# COMMENTS

**Taxes** 

14 + Acres located in Winslow Twp, Hammonton area in PR1 zoning in a Pinelands Rural Development Area. Rural Residential Zoning permitted uses allow single family on 3.2 acres lots (possible 4 lots) or 1 Acre cluster development, agriculture, forestry, roadside retail and service.. Sale is as is where is seller makes no representation to the feasibility of subdividing th...