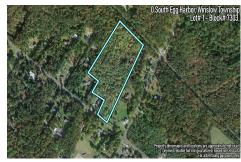

## 0 South Egg Harbor, Winslow Township, NJ, 08037

## **COMMENTS**

Taxes

14 + Acres located in Winslow Twp, Hammonton area in PR1 zoning in a Pinelands Rural Development Area. Rural Residential Zoning permitted uses allow single family on 3.2 acres lots (possible 4 lots) or 1 Acre cluster development, agriculture, forestry, roadside retail and service.. Sale is as is where is seller makes no representation to the feasibility of subdividing