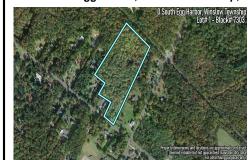

PROPERTY DETAILS

250448

3103.00

0 South Egg Harbor, Winslow Township, NJ, 08037

## COMMENTS

Listing #

**Taxes** 

14 + Acres located in Winslow Twp, Hammonton area in PR1 zoning in a Pinelands Rural Development Area. Rural Residential Zoning permitted uses allow single family on 3.2 acres lots (possible 4 lots) or 1 Acre cluster development, agriculture, forestry, roadside retail and service.. Sale is as is where is seller makes no representation to the feasibility of subdividing th...