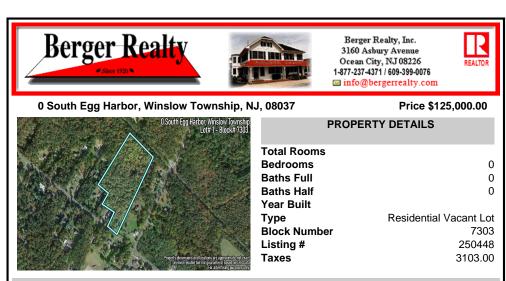

## COMMENTS

14 + Acres located in Winslow Twp, Hammonton area in PR1 zoning in a Pinelands Rural Development Area. Rural Residential Zoning permitted uses allow single family on 3.2 acres lots (possible 4 lots) or 1 Acre cluster development, agriculture, forestry, roadside retail and service,. Sale is as is where is seller makes no representation to the feasibility of subdividing th...

# PROPERTY FEATURES CONTACT

Scan to see Property page.

Ask for Lauren Greiner Berger Realty Inc 3160 Asbury Avenue, Ocean City Call: 609-602-5960 Email to: Img@bergerrealty.com

|                                                                                                                | I otal Rooms |                        |
|----------------------------------------------------------------------------------------------------------------|--------------|------------------------|
|                                                                                                                | Bedrooms     | 0                      |
|                                                                                                                | Baths Full   | 0                      |
|                                                                                                                | Baths Half   | 0                      |
|                                                                                                                | Year Built   |                        |
| AND THE SALE AND A CONTRACT OF A                                                                               | Туре         | Residential Vacant Lot |
|                                                                                                                | Block Number | 7303                   |
|                                                                                                                | Listing #    | 250448                 |
| Projectly dimensions and listed on sea approximation in the<br>Deemed reliable but nor parameter Based on URAU | Taxes        | 3103.00                |
| fir advertising purposes tr                                                                                    | 12           |                        |

# COMMENTS

14 + Acres located in Winslow Twp, Hammonton area in PR1 zoning in a Pinelands Rural Development Area. Rural Residential Zoning permitted uses allow single family on 3.2 acres lots (possible 4 lots) or 1 Acre cluster development, agriculture, forestry, roadside retail and service,. Sale is as is where is seller makes no representation to the feasibility of subdividing th...