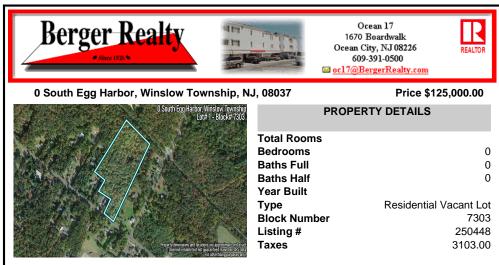

14 + Acres located in Winslow Twp, Hammonton area in PR1 zoning in a Pinelands Rural Development Area. Rural Residential Zoning permitted uses allow single family on 3.2 acres lots (possible 4 lots) or 1 Acre cluster development, agriculture, forestry, roadside retail and service,. Sale is as is where is seller makes no representation to the feasibility of subdividing th...

## COMMENTS

14 + Acres located in Winslow Twp, Hammonton area in PR1 zoning in a Pinelands Rural Development Area. Rural Residential Zoning permitted uses allow single family on 3.2 acres lots (possible 4 lots) or 1 Acre cluster development, agriculture, forestry, roadside retail and service,. Sale is as is where is seller makes no representation to the feasibility of subdividing th...