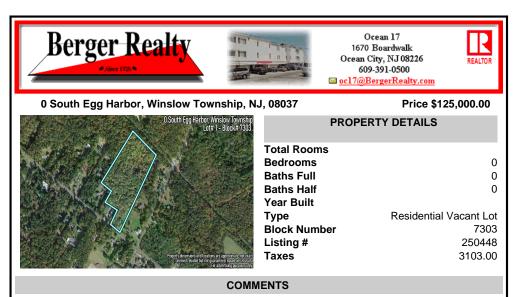

14 + Acres located in Winslow Twp, Hammonton area in PR1 zoning in a Pinelands Rural Development Area. Rural Residential Zoning permitted uses allow single family on 3.2 acres lots (possible 4 lots) or 1 Acre cluster development, agriculture, forestry, roadside retail and service,. Sale is as is where is seller makes no representation to the feasibility of subdividing th...

## COMMENTS

14 + Acres located in Winslow Twp, Hammonton area in PR1 zoning in a Pinelands Rural Development Area. Rural Residential Zoning permitted uses allow single family on 3.2 acres lots (possible 4 lots) or 1 Acre cluster development, agriculture, forestry, roadside retail and service,. Sale is as is where is seller makes no representation to the feasibility of subdividing th...