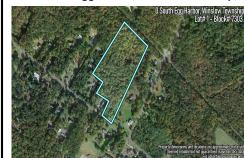

250448

3103.00

0 South Egg Harbor, Winslow Township, NJ, 08037

Price \$125,000.00
PROPERTY DETAILS

# COMMENTS

Listing #

**Taxes** 

14 + Acres located in Winslow Twp, Hammonton area in PR1 zoning in a Pinelands Rural Development Area. Rural Residential Zoning permitted uses allow single family on 3.2 acres lots (possible 4 lots) or 1 Acre cluster development, agriculture, forestry, roadside retail and service,. Sale is as is where is seller makes no representation to the feasibility of subdividing th...