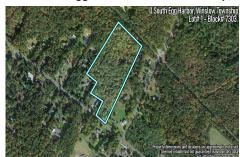

0 South Egg Harbor, Winslow Township, NJ, 08037

Price \$125,000.00

# COMMENTS

14 + Acres located in Winslow Twp, Hammonton area in PR1 zoning in a Pinelands Rural Development Area. Rural Residential Zoning permitted uses allow single family on 3.2 acres lots (possible 4 lots) or 1 Acre cluster development, agriculture, forestry, roadside retail and service,. Sale is as is where is seller makes no representation to the feasibility of subdividing th...