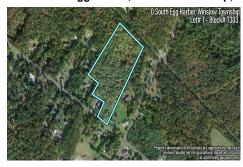

Berger Realty, Inc. 3160 Asbury Avenue Ocean City, NJ 08226 1-877-237-4371/609-399-0076 info@bergerrealty.com

250448

3103.00

0 South Egg Harbor, Winslow Township, NJ, 08037

Price \$125,000.00

# **COMMENTS**

Listing #

Taxes

14 + Acres located in Winslow Twp, Hammonton area in PR1 zoning in a Pinelands Rural Development Area. Rural Residential Zoning permitted uses allow single family on 3.2 acres lots (possible 4 lots) or 1 Acre cluster development, agriculture, forestry, roadside retail and service,. Sale is as is where is seller makes no representation to the feasibility of subdividing th...