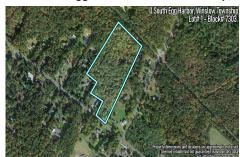

PROPERTY DETAILS

0 South Egg Harbor, Winslow Township, NJ, 08037

Price \$125,000.00

# COMMENTS

14 + Acres located in Winslow Twp, Hammonton area in PR1 zoning in a Pinelands Rural Development Area. Rural Residential Zoning permitted uses allow single family on 3.2 acres lots (possible 4 lots) or 1 Acre cluster development, agriculture, forestry, roadside retail and service,. Sale is as is where is seller makes no representation to the feasibility of subdividing th...