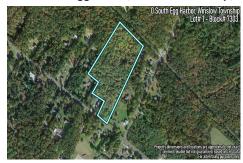

Berger Realty, Inc. 3160 Asbury Avenue Ocean City, NJ 08226 1-877-237-4371/609-399-0076 info@bergerrealty.com

PROPERTY DETAILS

250448

3103.00

0 South Egg Harbor, Winslow Township, NJ, 08037

Price \$125,000.00

# **COMMENTS**

Listing #

Taxes

14 + Acres located in Winslow Twp, Hammonton area in PR1 zoning in a Pinelands Rural Development Area. Rural Residential Zoning permitted uses allow single family on 3.2 acres lots (possible 4 lots) or 1 Acre cluster development, agriculture, forestry, roadside retail and service,. Sale is as is where is seller makes no representation to the feasibility of subdividing th...