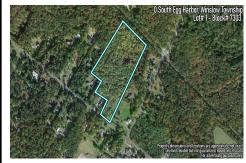

## 0 South Egg Harbor, Winslow Township, NJ, 08037

## **COMMENTS**

Taxes

14 + Acres located in Winslow Twp, Hammonton area in PR1 zoning in a Pinelands Rural Development Area. Rural Residential Zoning permitted uses allow single family on 3.2 acres lots (possible 4 lots) or 1 Acre cluster development, agriculture, forestry, roadside retail and service.. Sale is as is where is seller makes no representation to the feasibility of subdividing