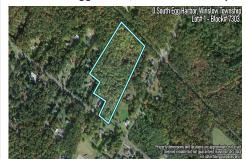

0 South Egg Harbor, Winslow Township, NJ, 08037

## COMMENTS

14 + Acres located in Winslow Twp, Hammonton area in PR1 zoning in a Pinelands Rural Development Area. Rural Residential Zoning permitted uses allow single family on 3.2 acres lots (possible 4 lots) or 1 Acre cluster development, agriculture, forestry, roadside retail and service.. Sale is as is where is seller makes no representation to the feasibility of subdividing th...