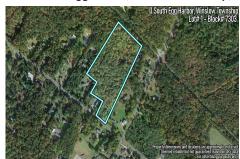

PROPERTY DETAILS

250448

3103.00

0 South Egg Harbor, Winslow Township, NJ, 08037

Price \$125,000.00

# **Total Rooms Bedrooms Baths Full Baths Half** Year Built Type Residential Vacant Lot **Block Number** 7303

## COMMENTS

Listing #

**Taxes** 

14 + Acres located in Winslow Twp, Hammonton area in PR1 zoning in a Pinelands Rural Development Area. Rural Residential Zoning permitted uses allow single family on 3.2 acres lots (possible 4 lots) or 1 Acre cluster development, agriculture, forestry, roadside retail and service.. Sale is as is where is seller makes no representation to the feasibility of subdividing th...