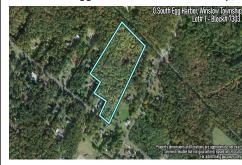

Berger Realty, Inc 1330 Bay Avenue Ocean City, NJ 08226 609-391-1330/609-391-1300 info@bergerrealty.com

0 South Egg Harbor, Winslow Township, NJ, 08037

Price \$125,000.00

# PROPERTY DETAILS

**Total Rooms Bedrooms Baths Full** 0 **Baths Half** Year Built Type Residential Vacant Lot

**Block Number** 7303 Listing # 250448 3103.00 Taxes

## **COMMENTS**

14 + Acres located in Winslow Twp, Hammonton area in PR1 zoning in a Pinelands Rural Development Area. Rural Residential Zoning permitted uses allow single family on 3.2 acres lots (possible 4 lots) or 1 Acre cluster development, agriculture, forestry, roadside retail and service.. Sale is as is where is seller makes no representation to the feasibility of subdividing