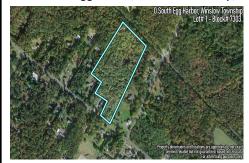

# 0 South Egg Harbor, Winslow Township, NJ, 08037

# Price \$125,000.00

### **Total Rooms Bedrooms Baths Full** 0 **Baths Half** Year Built Residential Vacant Lot Type **Block Number** 7303

# **COMMENTS**

Listing #

Taxes

14 + Acres located in Winslow Twp, Hammonton area in PR1 zoning in a Pinelands Rural Development Area. Rural Residential Zoning permitted uses allow single family on 3.2 acres lots (possible 4 lots) or 1 Acre cluster development, agriculture, forestry, roadside retail and service.. Sale is as is where is seller makes no representation to the feasibility of subdividing