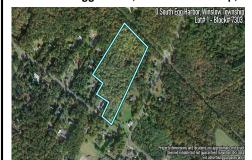

PROPERTY DETAILS

0 South Egg Harbor, Winslow Township, NJ, 08037

# Price \$125,000.00

**Total Rooms Bedrooms Baths Full** 0 **Baths Half** Year Built

Type Residential Vacant Lot **Block Number** 7303 Listing # 250448 **Taxes** 3103.00

# COMMENTS

14 + Acres located in Winslow Twp, Hammonton area in PR1 zoning in a Pinelands Rural Development Area. Rural Residential Zoning permitted uses allow single family on 3.2 acres lots (possible 4 lots) or 1 Acre cluster development, agriculture, forestry, roadside retail and service.. Sale is as is where is seller makes no representation to the feasibility of subdividing th...