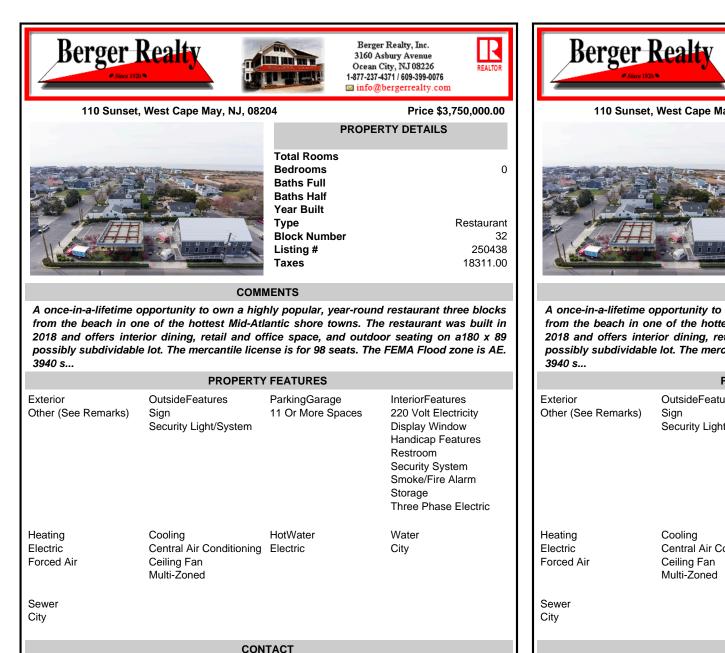

## Berger Realty, Inc. 3160 Asbury Avenue Ocean City, NJ 08226 1-877-237-4371 / 609-399-0076 info@bergerrealty.com 110 Sunset, West Cape May, NJ, 08204 Price \$3,750,000.00 **PROPERTY DETAILS** Total Rooms Bedrooms 0 **Baths Full Baths Half** Year Built Type Restaurant **Block Number** 32 Listing # 250438 Taxes 18311.00 COMMENTS A once-in-a-lifetime opportunity to own a highly popular, year-round restaurant three blocks from the beach in one of the hottest Mid-Atlantic shore towns. The restaurant was built in 2018 and offers interior dining, retail and office space, and outdoor seating on a180 x 89 possibly subdividable lot. The mercantile license is for 98 seats. The FEMA Flood zone is AE. PROPERTY FEATURES **OutsideFeatures** ParkingGarage InteriorFeatures 220 Volt Electricity 11 Or More Spaces Security Light/System **Display Window** Handicap Features Restroom Security System Smoke/Fire Alarm Storage Three Phase Electric **HotWater** Water Central Air Conditioning Electric City