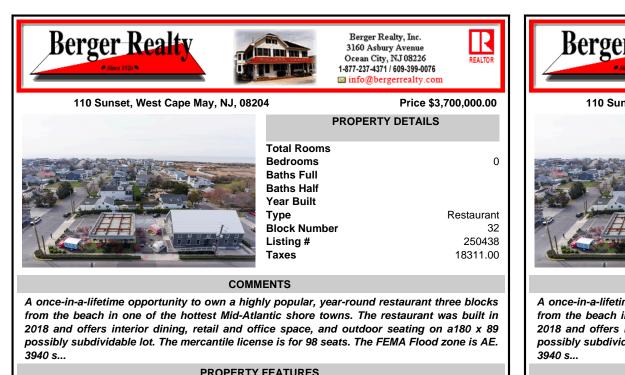

**留长夜時** 

**Berger Realty** Berger Realty, Inc. 3160 Asbury Avenue Ocean City, NJ 08226 1-877-237-4371 / 609-399-0076 info@bergerrealty.com 110 Sunset, West Cape May, NJ, 08204 Price \$3,700,000.00 **PROPERTY DETAILS Total Rooms Bedrooms** 0 **Baths Full Baths Half** Year Built Type Restaurant **Block Number** 32 Listing # 250438 Taxes 18311.00 COMMENTS A once-in-a-lifetime opportunity to own a highly popular, year-round restaurant three blocks from the beach in one of the hottest Mid-Atlantic shore towns. The restaurant was built in 2018 and offers interior dining, retail and office space, and outdoor seating on a180 x 89 possibly subdividable lot. The mercantile license is for 98 seats. The FEMA Flood zone is AE.