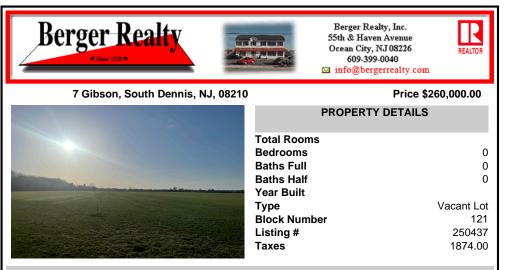

# COMMENTS

Don't miss this incredible opportunity! The last remaining lot in Dennis Township's newest premier neighborhood is now available, and we truly saved the best for last. This expansive 1.89-acre lot is perfectly situated at the center of a quiet cul-de-sac, offering both privacy and tranquility with only a few other homes on the street. The property's location backing up...