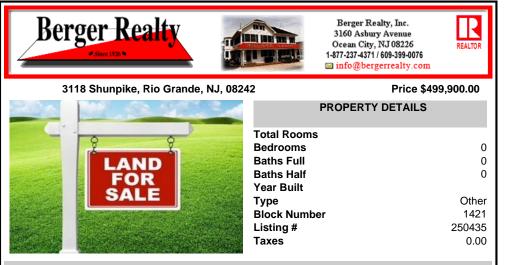

## COMMENTS

Opportunity to develop a unique property. This parcel currently has several income producing homes however, the highest and best use would be to develop. There is a plot map for six new homes. This sale is contingent upon Buyers obtaining a major subdivision, at their sole cost, including the lots that the seller is keeping. Please do not walk the property without notifyin...