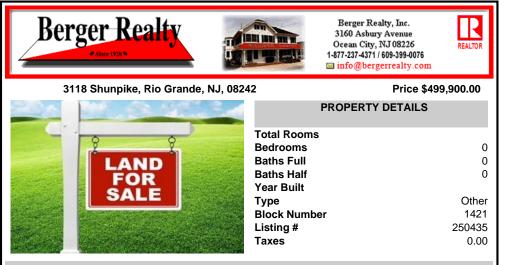

## COMMENTS

Opportunity to develop a unique property. This parcel currently has several income producing homes however, the highest and best use would be to develop. There is a plot map for six new homes. This sale is contingent upon Buyers obtaining a major subdivision, at their sole cost, including the lots that the seller is keeping. Please do not walk the property without notifvin...