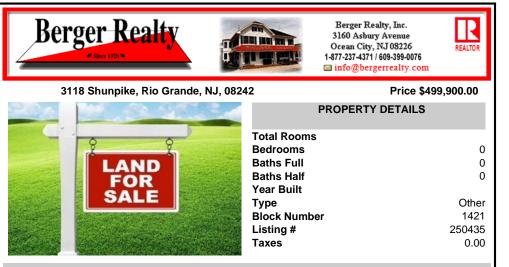

## COMMENTS

Opportunity to develop a unique property. This parcel currently has several income producing homes however, the highest and best use would be to develop. There is a plot map for six new homes. This sale is contingent upon Buyers obtaining a major subdivision, at their sole cost, including the lots that the seller is keeping. Please do not walk the property without notifvin...