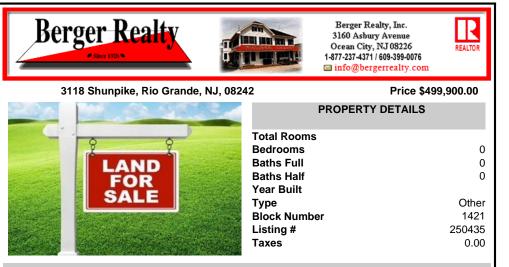

# COMMENTS

Opportunity to develop a unique property. This parcel currently has several income producing homes however, the highest and best use would be to develop. There is a plot map for six new homes. This sale is contingent upon Buyers obtaining a major subdivision, at their sole cost, including the lots that the seller is keeping. Please do not walk the property without notifyin...

## COMMENTS

Opportunity to develop a unique property. This parcel currently has several income producing homes however, the highest and best use would be to develop. There is a plot map for six new homes. This sale is contingent upon Buyers obtaining a major subdivision, at their sole cost, including the lots that the seller is keeping. Please do not walk the property without notifyin...