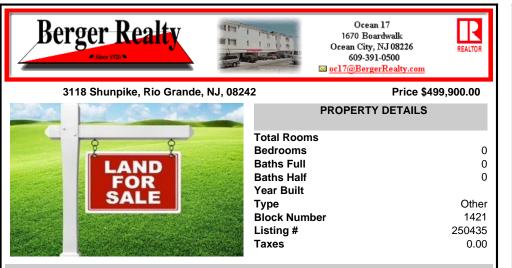

## COMMENTS

Opportunity to develop a unique property. This parcel currently has several income producing homes however, the highest and best use would be to develop. There is a plot map for six new homes. This sale is contingent upon Buyers obtaining a major subdivision, at their sole cost, including the lots that the seller is keeping. Please do not walk the property without notifvin...

### COMMENTS

Opportunity to develop a unique property. This parcel currently has several income producing homes however, the highest and best use would be to develop. There is a plot map for six new homes. This sale is contingent upon Buyers obtaining a major subdivision, at their sole cost, including the lots that the seller is keeping. Please do not walk the property without notifvin...